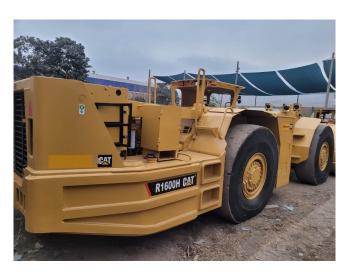

## 2018 CAT R1600H Scooptram

[Inventory ID #1417315]

## 2018 CAT R1600H Scooptram

Make: CaterpillarModel: R1600HType: Scooptram

• Condition: Used Condition - Reported in Good Condition

Year: 2018

• Hours: 1,420 Hours Since Overhaul

- General Model Specifications:
  - Nominal Payload Capacity 10,200 kg (22,487 Lbs.)
  - Gross Machine Mass: 44,204 kg (97,453 Lbs.)
  - Bucket Capacity: 4.8m³ (6.2yd³)
  - Engine Model: Cat C11
    - Power Output: 208kW (279HP)
  - Hydraulic Cycle Time: