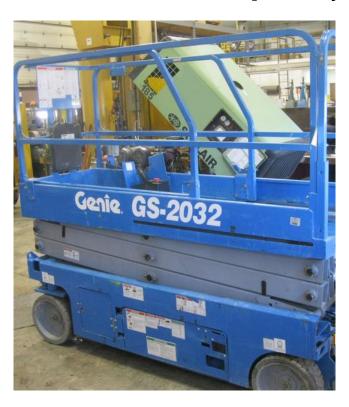

## 2015 Genie GS-2032 Scissor Lift

[Inventory ID #179039]

- Hours: 75.
- Zero-emission electric operation.
- 39 in (1 m) roll-out platform extension.
- High angle steering for excellent maneuverability.
- Fixed rail with chain entry gate standard on GS-2032.
- Folding rails with half-height swing gate standard on GS-2632.
- Universal 20 amp smart charger.
- Proportional controls for lift and drive functions.
- On-board diagnostics for easy troubleshooting.
- Multiple disc brakes provide smooth deceleration.
- · Emergency stop at both platform and ground controls.
- Solid, non-marking tires.
- AC power to platform.
- Working height 26 ft. (8.10 m)
- Width 2 ft. 8 in. (0.81 m)
- Outside turning radius 7 ft. (2.13 m)
- Lift capacity 800 lbs. (363 kg)
- Gradeability 30%.
- Location: USA