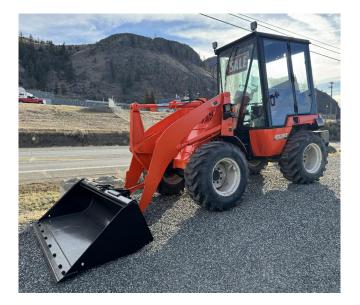

P.O. Box 176, Savona, BC, Canada V0K 2J0 Phone: (250) 373-2424 Fax: (250) 373-2323 Website: savonaequipment.com Email: sales@savonaequipment.com Located just 20 minutes west of Kamloops, BC

2014 Kubota R520S Wheel Loader [Inventory ID #1420750]

2014 Kubota R520S Wheel Loader

- Make: Kubota
- Model: R520S
- Type: Wheel Loader
- Serial: R520S-10005
- Year: 2014
- Hours: 780 Hours
- Condition: Used, in Excellent Condition
- Supplied With 0.75yd Bucket and Forks
- Engine: Kubota V2203-M-E3 (46HP)
  - Liquid-Cooled 4-Cylinder Diesel Engine
- Load Sensing Transmission
- Electric Shuttle Shift
- Articulated Frame
- Auxiliary Hydraulics Plumbed to Front and Rear
  - Aux Hydraulic Flow: 15.4 GPM
- FOPS and ROPS Cab
- Automatic Parking Brake Engages with Engine Off
- Operating Weight: 4,075kg (8,983 Lbs.)
- See <u>Specification Sheet Here</u>
- · Location: Savona, British Columbia, Canada