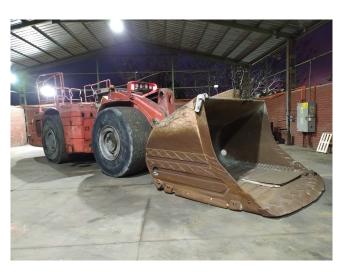

## 2013 Sandvik LH517 Scooptram

[Inventory ID #1410211]

## 2013 Sandvik LH517 Scooptram

Make: SandvikModel: LH517Year: 2013Hours: 12,883

• Condition: Used, in Good Operating Condition

CE Marked

Joystick Steering

Enclosed Cab

Air Conditioning

- View Spec Sheet Below
- General Model Specifications:
  - Capacities: