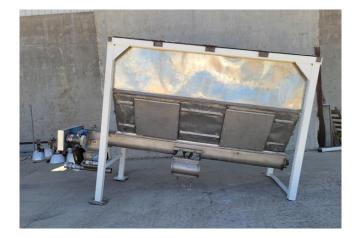

## 200ft<sup>3</sup> Stainless Hopper with Auger Discharge [Inventory ID #1424415]

200ft<sup>3</sup> Stainless Hopper with Auger Discharge

- Make: Custom Stainless Equipment
- Model: CSC 10787
- Condition: Used, Reported in Good Condition Previously Used in Bakery
- Capacity: 200 Cubic Feet (Approx.)
- Construction: Stainless Steel
- Dimensions:
  - Length: 120in
  - Width: 46in
  - Depth: 66in
- Discharge: Auger Screw Discharge
  - Dimensions: 9in Dia. x 143in Long
  - MAC Rotary Airlock with 4in Valve
  - Drive: Electric Motor
    - Power Output: 3HP
    - Rotating Speed: 1715 RPM
    - Voltage: 208-230/460 Volt
    - Frequency: 60Hz
    - Phase: 3-Phase
- Location: Southwest USA