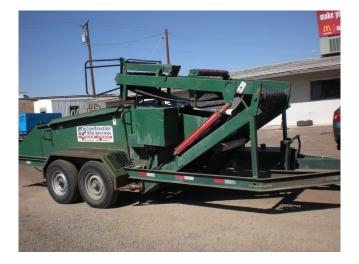

2006 Packer 750 Construction Waste Grinder for Sale [Inventory ID #51052]

ENGINE: Water Cooled Diesel Engine 6 cylinders 123 HP

GRINDER: 30" drum diameter 26" input throat 26" wide x 24" high x 72" long push box Drum is fully reversible Comes with a 2" screen

HOPPER: 1.1 cubic yards 26" wide x 24" high x 72" long Hopper lid hydraulically opens and closes for safety and dust suppression

CONVEYOR: Magnetic head pulley for removing nails 30" wide belt

TRAILER: Tandem trailer with 7,000 lb axles Electric brakes Ball hitch