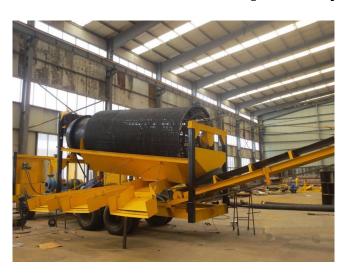

## 200 - 300 TPH Scrubber Trommel Gold Recovery Wash Plant

[Inventory ID #997984]

- Processing Capacity: 200 300 Tons Per Hour
- Max. Approved Grain Size: 150 mm
- Machine Size: 9800 Long x 3000 Wide x 5175 mm High
- Screen Size (Trommel Drum Size): 2000 m x 5000 m (Dia. \*L)
- Main Engine
  - o Power: 150 kVA, Cummins Engine
  - Model: 6CTA8.3-G2
  - Cooling Type: Air Cooling
  - o Oil Consumption: ?224g/kw.h
- Electric Motor (For Screen and Water Pump)
  - Power: 150 kW, Furi Shangdong
  - Model: SV274G
- Feed Hopper
  - Size: 3800 x 3000 x 1800 mm
  - Hopper Plate: 8 mm
  - Hopper Support: 160 mm Steel Pipe
  - Hydraulic Grizzly Bar: 150 mm Space with
    - 35 mm Round Bar
- Trommel Screen Scrubber with Cuter Inside
  - Size: 2000 x 5000 mm
  - Outer Layer Screen Dia./Mesh: 2000 mm/8 mm
  - o Material/Diameter: 20CrMo/24mm
  - Working Type: Driven by Chain Wheel
- Water System
  - Pump Power: 37 kWWater Flow: 400 m³/h
  - o Lift Head: 22 m
  - Driven Type: V Belt Drive
- Fix Chute with Gold Carpet

P.O. Box 176, Savona, BC, Canada V0K 2J0 Phone: (250) 373-2424 Fax: (250) 373-2323

Website: savonaequipment.com Email: sales@savonaequipment.com

Located just 20 minutes west of Kamloops, BC

• Size: 1 m x 6 m

• Qty: 3

Steel Plate: 4 mm

Miners Moss: 1 m x 6 m

Vibrating Sluice Box

Size: 1.2 m x 4 m

• Qty: 3

Model: ASA VBS Power: 1.5 kW

Tailing Conveyor

Dimensions: 0.8 m x 8 mElectric Motor: 5.5 kWReduction Box: Model-250

• Foundation Structure and Support Frame

Machine Feet: Chassis - "H" 300 mm Steel

• Support Frame: 140 mm Square Pipe

• Battery: 2 Pieces of 150 AHP