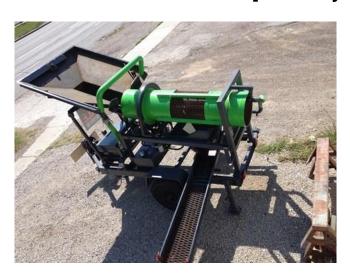

## 20 in Trommel

## [Inventory ID #102518]

- Up to 20 yards per hour.
- 3/8 in. thick barrel wall.
  - o 3 ft. scrub section.
  - 2 ft. recovery section.
    - ¾ in. mesh screen.
- · Hydraulic driven by Yanmar diesel engine.
- All steel structure.
  - 3/16 in. HSS box tubing.
  - Main trailer frame 6 in. x 2 in. x ¼ in. 'C' channel custom bent.
- Sluice Box 12 in. top 16 in. bottom x 7¾ ft. long.
  - o Can function from either side of plant.
- 3 in. water intake.
  - o accessed from either side of plant.
  - Minimum 165 gpm.
- 1/4 in. thick hopper.
  - Heavy gussets 48 in. wide x 64 in. long.
- Pintle hitch with surge brakes.
- 16 in. tires.
- Steady jacks in back.
- Storage box in front.