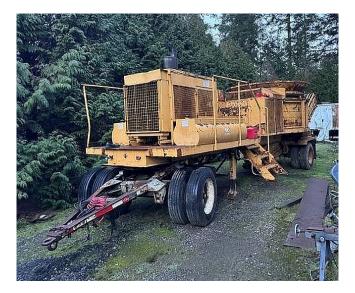

## <u>1992 FHE P10-360 Tub Grinder</u> [Inventory ID #1415410]

## 1992 FHE P10-360 Tub Grinder

- Make: Fuel Harvesters Equipment Inc. (FHE)
- Model: P10-360
- Type: Tub Grinder
- Year: 1992
- Condition: Used, Reported in Good Condition
- Capacity: 150-200 Yards Per Hour
- Tub Diameter: 10ft Dia.
- Drive: CAT 3406B 500HP
  - With 4-Speed Transmission for Tub Speed
- Discharge Conveyor: 24in Wide x 26ft Long
- GVW: 25,000 Lbs.
- Location: Northwest USA