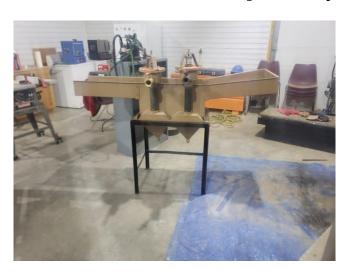

## 12in Pro-Pulse Duplex Jig

[Inventory ID #1351617]

## 12in Pro-Pulse Duplex Jig

• Make: Pro-Pulse

Model: YT12 PulsatorType: Duplex Mineral Jig

· Condition: Used, Has Been Recently Rebuilt

Size: 12in x 12inWater Powered

Capacity:

Roughing: 1.5-2 Yards per HourCleaning: 0.5-1 Yard per Hour

• Feed Size: Minus 0.5in or Smaller

• Dilution of Feed: 1:1 to 2:1 by Weight

• Water Requirements:

Flow: 12-16 GPM
Pressure: 6-8 PSI
Concentrate Storage: 50Lbs.

• Location: Northwestern USA

View More Mineral Jigs