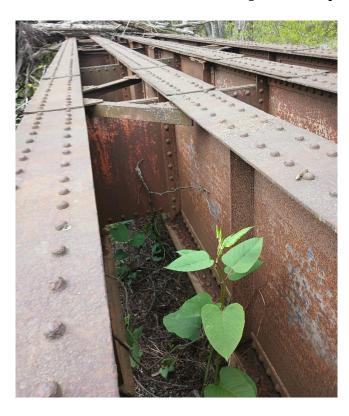

## 1000ft Linear Railway Bridge Beams

[Inventory ID #1393801]

1000ft Linear Railway Bridge Beams

Quantity: 23 Sections (1000 Linear Feet)

- Sections are 42ft Long x 8ft Wide
- Sections Consist of 4 Steel Beams (12in Flanges and 44in Web)
  - Positioned Parallel with Cross Supports
  - Overall Width of Beams and Spacing Between is 8ft
- 0.42in Thick Steel
- Weight: 18,000 Lbs. Each Section
- · Was Previously Used as Railway Bridge
- Beams Can be Cut Depending on Individual Requirements