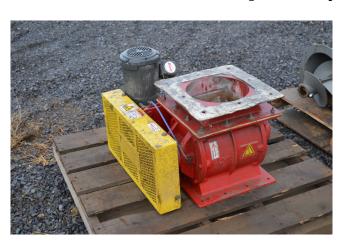

## 10 in. x 11 in. Rotary Valve

[Inventory ID #969698]

- 10 in. Dia. x 11 in. Wide Rotor
  - Stainless Steel
- 15 in. x 15 in. Square Flanged Inlet/Outlet
  - 10 in. Dia. Opening
- · Cast Steel Housing
- Gear Head Motor
- Emerson 0.75 Dual HZ Motor
  - Voltage: 208-230/460 Volts
  - 1750 RPM
  - o Frame: 56
  - o Hz: 60
  - o 0.75 HP
  - Voltage: 190/380 Voltage (50 Hz)
  - 1435 RPM (50 Hz)
- Browning Syncrogear Reducer
  - Model: E4/Nø3118345N
  - o Ratio: 39-1 @ 1750 RPM
  - Max Input: 1.09 HP
  - Max Output Torque: 1087
- Chain and Sprocket Drive
- Location: British Columbia, Canada